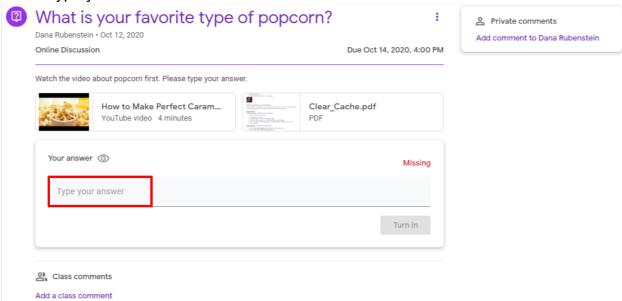

## **Submit an Answer to a Short Response Question:**

- 1. Access the class desired from your Google Classroom dashboard
- 2. Select the "Classwork" tab. Select the question. Click "View Question"

3. Type your answer in the "Your answer" box. Be sure to click "Turn In".