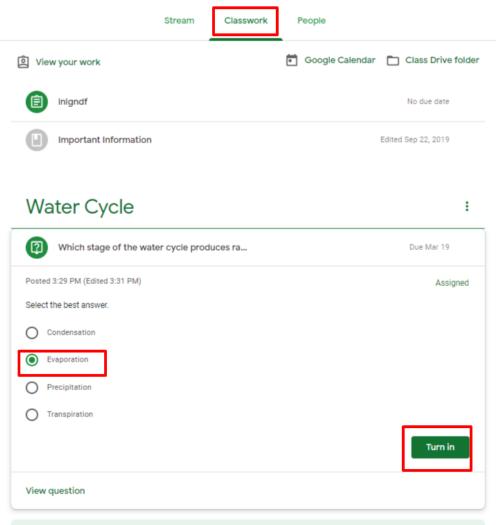

## Submit an Answer to a Multiple Choice Question:

- 1. Access the class desired from your Google Classroom dashboard
- 2. Select the "Classwork" tab. Select the question. Select your answer.
- 3. Click "Turn In"