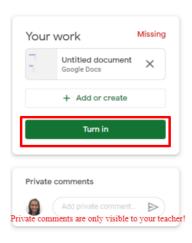

## **Submit an Assignment:**

- 1. Access the class desired from your Google Classroom dashboard
- 2. Select the "Classwork" tab. Select the assignment. Click "View Assignment"

- 3. To add documents and resources to submit:
  - a. Under "Your Work" click "Add or Create"
  - b. Select the type of documents you want to attach or create for your assignment
- 4. After attaching your work, you must click "Turn In!"