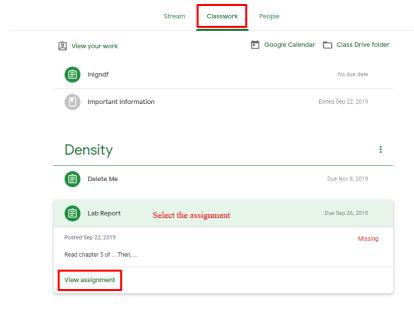

## **Submit an Assignment:**

- 1. Access the class desired from your Google Classroom dashboard
- 2. Select the "Classwork" tab. Select the assignment. Click "View Assignment"

- 3. To add documents and resources to submit:
  - a. Under "Your Work" click "Add or Create"
  - b. Select the type of documents you want to attach or create for your assignment
- 4. After attaching your work, you must click "Turn In!"