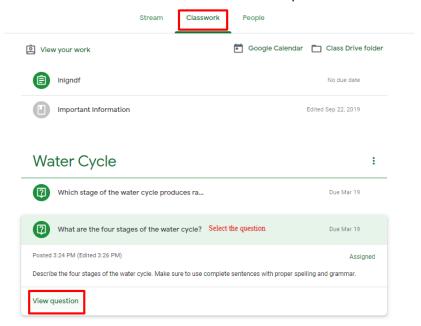

## **Submit an Answer to a Short Response Question:**

- 1. Access the class desired from your Google Classroom dashboard
- 2. Select the "Classwork" tab. Select the question. Click "View Question"

3. Type your answer in the "Your answer" box. Be sure to click "Turn In".