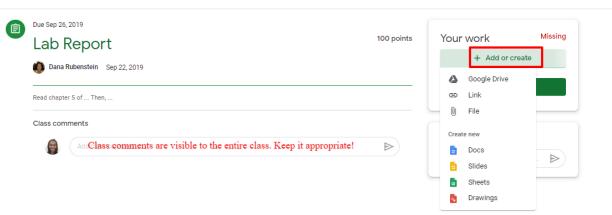

## **Submit an Assignment:**

- 1. Access the class desired from your Google Classroom dashboard
- 2. Select the "Classwork" tab. Select the assignment. Click "View Assignment"

- 3. To add documents and resources to submit:
  - a. Under "Your Work" click "Add or Create"
  - b. Select the type of documents you want to attach or create for your assignment
- 4. After attaching your work, you must click "Turn In!"